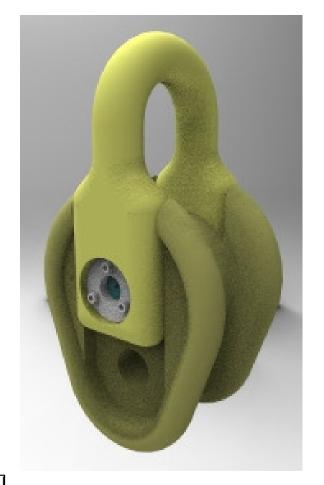

## **W**□**RSH**□**RSE** SRC Synthetic Rope Connector

- Individually traceable
- Fitted for RFID chip
- Won't damage rope on spool
- MBL exceeds corresponding diameter polyester ropes
- Takes freeboard side-load
- Fits open-link chain, connecting links, Pee Wee Sockets and itself
- Easy handling on deck
- Detachable = inserts into existing eyes
- 100% rope protection at eye