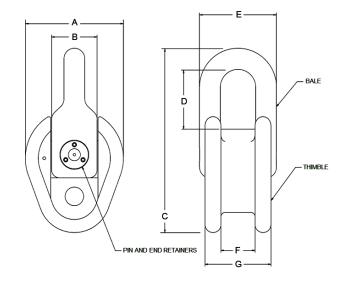

| inch SRC * | Made in USA |
|------------|-------------|
| nch SRC *  |             |

| 6 1/2 - 7 Inch SRC *                    |           |             |
|-----------------------------------------|-----------|-------------|
| Dimensions                              | Inches    | Millimeters |
| Α                                       | 24 1/2    | 622         |
| В                                       | 11 3/8    | 289         |
| С                                       | 45 7/8    | 1165        |
| D                                       | 14 3/4    | 375         |
| E                                       | 19 1/4    | 489         |
| F                                       | 8 1/2     | 216         |
| G                                       | 16 1/2    | 419         |
| Min Breaking<br>Load Limit              | 1250 tons | 1134 tonnes |
| Weight (lbs)                            | 1707 lbs  | 774 kgs     |
| * Additional sizes available on request |           |             |